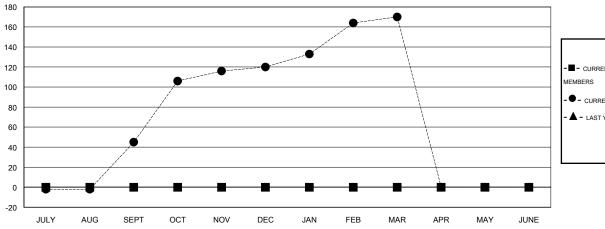

#### GOALS AND ACTUAL MEMBERS CUMULATIVE

| <b>-</b> | CURRENT YEAR GOALS FOR NEW |
|----------|----------------------------|
| EMBE     | ERS                        |

- CURRENT YEAR ACTUAL MEMBERS

- ▲ - LAST YEAR ACTUAL MEMBERS

|               |                       | Members              |                   |                     |
|---------------|-----------------------|----------------------|-------------------|---------------------|
|               | RESULTS FOR 2013-2014 |                      |                   |                     |
| QUARTER       | NEW MEMBER<br>GOAL    | ACTUAL TOTAL MEMBERS | ACTUAL<br>DROPPED | ACTUAL NET<br>GAIN/ |
|               |                       | ADDED                | MEMBERS           | LOSS                |
| JULY/AUG/SEPT | 0                     | 67                   | 22                | 45                  |
| OCT/NOV/DEC   | 0                     | 153                  | 78                | 75                  |
| JAN/FEB/MAR   | 0                     | 105                  | 55                | 50                  |
| APR/MAY/JUNE  | 0                     | 0                    | 0                 | 0                   |