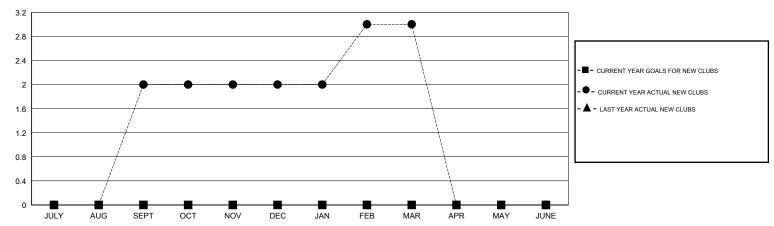

#### GOALS AND ACTUAL NEW CLUBS CUMULATIVE

# LOCATION NIGERIA

| GMT CA   | 6-Afi  |
|----------|--------|
| GIVIT CA | 0 1111 |

|                       |                  | Clubs               |                            |                             |
|-----------------------|------------------|---------------------|----------------------------|-----------------------------|
| RESULTS FOR 2013-2014 |                  |                     |                            |                             |
| QUARTER               | NEW CLUB<br>GOAL | ACTUAL NEW<br>CLUBS | ACTUAL<br>DROPPED<br>CLUBS | ACTUAL NET<br>GAIN/<br>LOSS |
| JULY/AUG/SEPT         | 0                | 2                   | 0                          | 2                           |
| OCT/NOV/DEC           | 0                | 0                   | 0                          | 0                           |
| JAN/FEB/MAR           | 0                | 1                   | 0                          | 1                           |
| APR/MAY/JUNE          | 0                | 0                   | 0                          | 0                           |